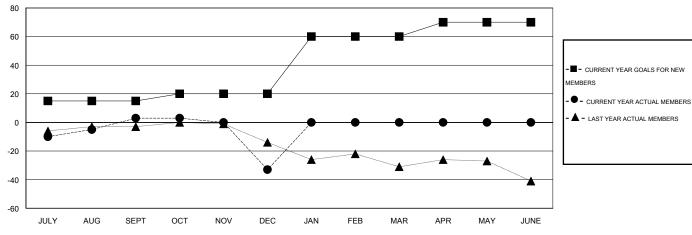

## LOCATION MISSOURI

 $\mathsf{GMT}\;\mathsf{CA}\;1$ 

|               |                  | Clubs            |                  |                  | Members               |                    |                                     |                    |                  |  |
|---------------|------------------|------------------|------------------|------------------|-----------------------|--------------------|-------------------------------------|--------------------|------------------|--|
|               | RESUL            | TS FOR 2015-2016 |                  |                  | RESULTS FOR 2015-2016 |                    |                                     |                    |                  |  |
| QUARTER       | NEW CLUB<br>GOAL | NEW CLUBS        | DROPPED<br>CLUBS | NET<br>GAIN/LOSS | QUARTER               | NEW MEMBER<br>GOAL | CHARTER AND<br>NEW MEMBERS<br>ADDED | DROPPED<br>MEMBERS | NET<br>GAIN/LOSS |  |
| JULY/AUG/SEPT | 0                | 0                | 0                | 0                | JULY/AUG/SEPT         | 15                 | 42                                  | 39                 | 3                |  |
| OCT/NOV/DEC   | 0                | 0                | 1                | -1               | OCT/NOV/DEC           | 5                  | 18                                  | 54                 | -36              |  |
| JAN/FEB/MAR   | 1                | 0                | 0                | 0                | JAN/FEB/MAR           | 40                 | 0                                   | 0                  | 0                |  |
| APR/MAY/JUNE  | 1                | 0                | 0                | 0                | APR/MAY/JUNE          | 10                 | 0                                   | 0                  | 0                |  |